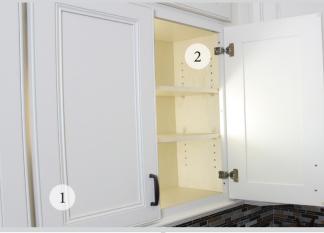

# STANDARD FEATURES WALL CABINET

#### 1. DOOF

5 piece constructed drawer head, includes ultra high-end finish and hand applied glaze. \*materials & finishes may very between cohinet lines 2. SOFT-CLOSING HINGES:

Concealed soft-closing door hinges, close doors softly and quietly every time.

### **BASE CABINET**

3. DRAWER CONSTRUCTION: 5/8" solid wood dovetail drawer with 1/2" plywood bottom 4. SOFT CLOSING DRAWER GLIDES: Under-mount full extension soft close drawer glides creates easy access to stored objects.

5. PLYWOOD BOX CONSTRUCTION: Grade-A 1/2" plywood construction. Natural woodgrain interior with strong UV finish for added protection. Exterior matches door finish.

#### 6. DRAWER FRONT:

5 piece constructed drawer head, includes ultra high-end finish and hand applied glaze. \*materials & finishes may very between cabinet lines

Lily Ann Cabinets