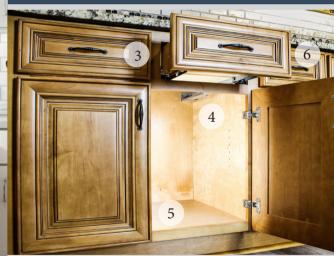

# STANDARD FEATURES WALL CABINET

#### 1. DOOF

5 piece constructed drawer head, includes ultra high-end finish and hand applied glaze. \*materials & finishes may very between cohinet lines 2. SOFT-CLOSING HINGES:

Concealed soft-closing door hinges, close doors softly and quietly every time.

### **BASE CABINET**

3. DRAWER CONSTRUCTION: 5/8" solid wood dovetail drawer with 1/2" plywood bottom 4. SOFT CLOSING DRAWER GLIDES: Under-mount full extension soft close drawer glides creates easy access to stored objects.

5. PLYWOOD BOX CONSTRUCTION: Grade-A 1/2" plywood construction. Natural woodgrain interior with strong UV finish for added protection. Exterior matches door finish.

#### 6. DRAWER FRONT:

5 piece constructed drawer head, includes ultra high-end finish and hand applied glaze. \*materials & finishes may very between cabinet lines

Lily Ann Cabinets